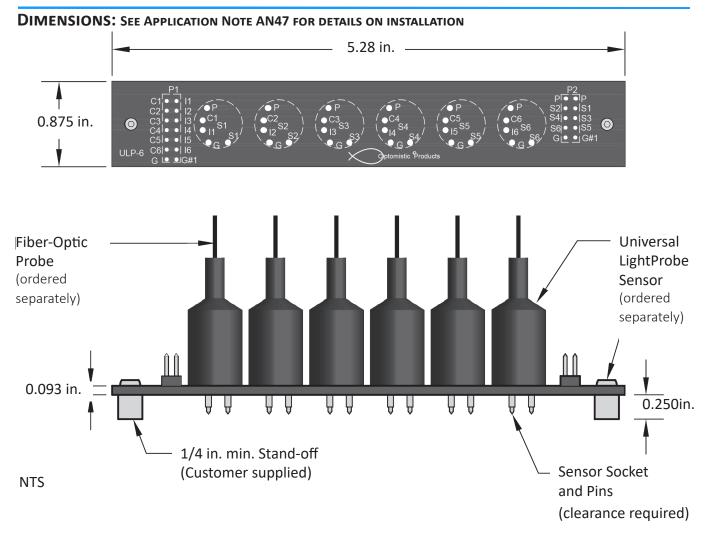

## **UNIVERSAL LIGHTPROBE SENSOR SIX-PACK**

**Easy Installation**: Two tapped (4-40) mounting holes are used for installation with 1/4 in. min. stand-offs. 14-pin and 10-pin standard circuit-board header connectors accomodate analog Sensor (Penta, Spectra, Unicolor) or digital Sensor (Unicolor Digital, Blinx, UHS) outputs respectively.

See Application Note AN47 for details on installation optional brackets available to position Sensors facing sideways.

PART NUMBER:S6P (Sensors and fiber-optic Probes sold seperately)

PO Box 751 • South Freeport, ME 04078 USA | Phone (207) 865-9181 • Fax (207) 510-8039 www.optomisticproducts.com info@optomisticproducts.com