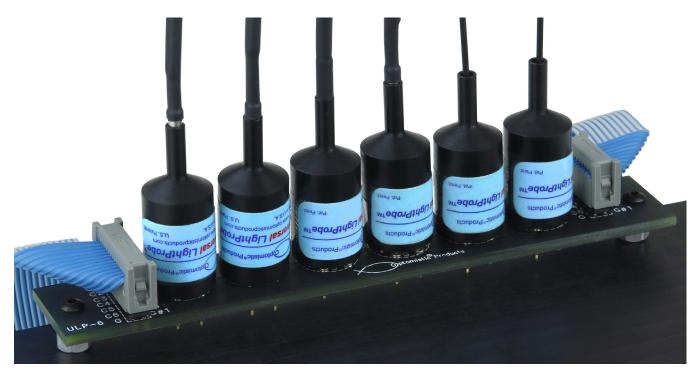

Universal LightProbe Sensor Six-Pack shown mounted with 1/4 in. stand-offs, and with six Universal LightProbe Sensors and a combination of various Fiber-optic Probes.

NOTE: STAND-OFFS / RIBBON CABLE / WIRE-WRAP TO BE SUPPLIED BY CUSTOMER